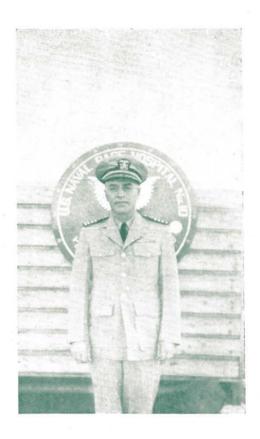

A. C. SMITH
Captain (MC), USN,
Medical Officer in Command.

May the happy things of life that you are hoping for, brighten, not just this Christmas and the coming year, but many, many more.

> H. B. FITE Capt. MC USN Executive Officer.

麻

NAVY NURSE CORPS

濕

CHIEF OF MEDICINE CAPTAIN FITE CAPTAIN SMITH CHIEF NURSE CHIEF OF SURGERY